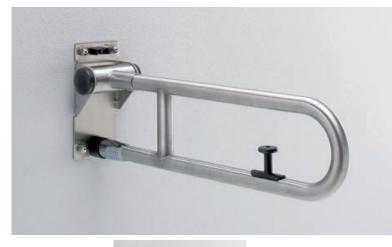

#### Flip-up Type Hand Rail

## Deatures

- Highly resistant to scratches and stains
- Requires less maintenance
- Ideal for use in public areas
- Essential for handicap toilet
- Movable function gives more convenience

## **S**pecifications

Size Material : 700x160mm(φ34) : Stainless Steel

### Parts description

- T113HK7 Grab Bar Body
- T110D17S Fixing-bracket