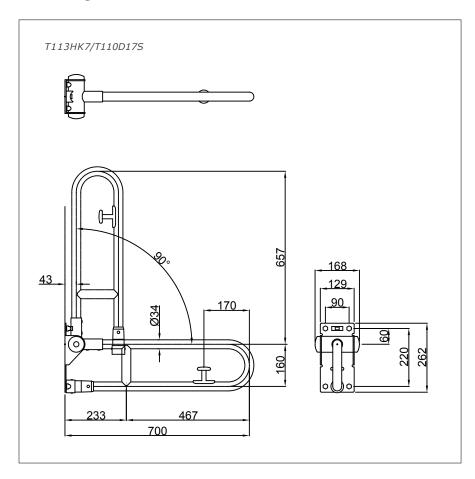

#### Item number: T113HK7/T110D17S

Pull the lever and lock operation will be released

#### Drawing:

## **S**pecifications

Size Material : 700x160mm(φ34) : Stainless Steel

### Parts description

- T113HK7 Grab Bar Body
- T110D17S Fixing-bracket